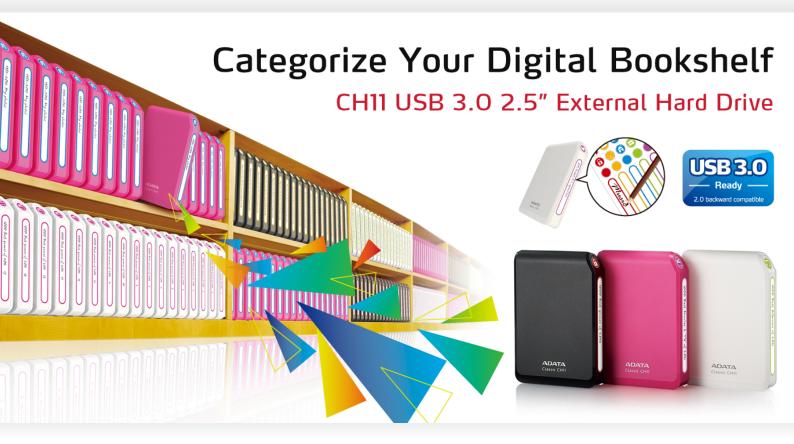

## DashDrive™ CH11

Ushering in a new era of USB 3.0 transfer performance, the CH11 is an external hard drive with high-speed, high-capacity, a compact body, and exclusive identification labels to make your disks easier to organize and personalize. Smart categorization and classification makes your life easier step by step. The CH11 is a cost effective entry-level choice in 2.5-inch external hard drives.

## **Specifications**

> Capacity: 500GB / 750GB / 1TB / 1.5TB

> Color: White / Black / Pink

> Dimensions (L x W x H): 120 x 81.5 x 21mm (4.7 x 3.2 x 0.8in)

> Weight: 186g (6.6oz) > Interface: USB 3.0

> Supports Windows 2000/XP/Vista/7/8, and Mac OS 9.0 or later, Linux Kernel 2.4 or later

> Accessories: USB 3.0 Cable, Labels

Vertical orientation and colorful labels make your disks easier to organize and personalize.